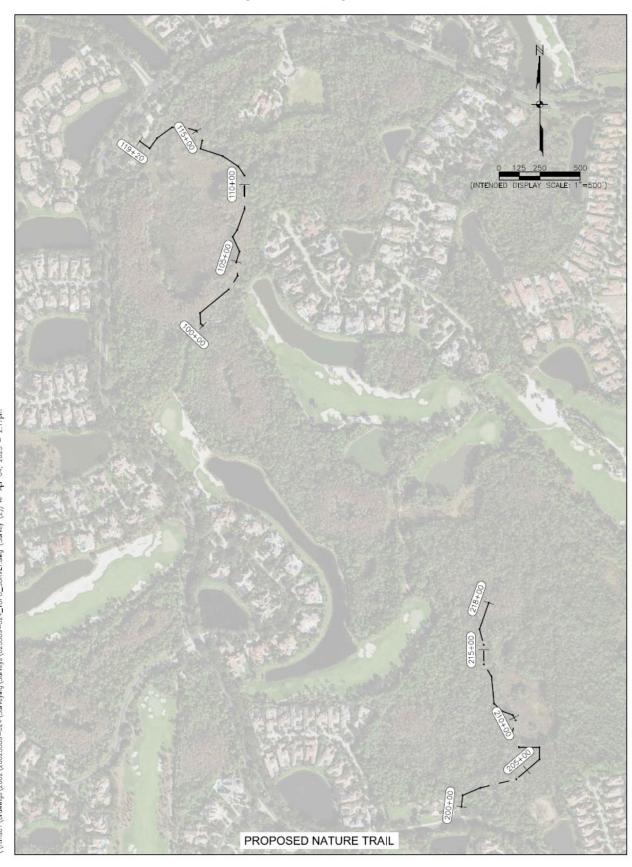

### **Background**

The original contract anticipated providing a design and assisting the OWNER with applying for permit(s) or modification(s) for a nature trail across the entire conservation area. At the conceptual level, a cost estimate was provided, and the Board of Supervisors (BOS) determined the cost was more than the community would want to spend on the facility. They requested alternative construction types be considered and a shortened route be reviewed with the goal of bringing the cost into alignment with expectations. Multiple lengths and construction types will be analyzed with costs provided for them.